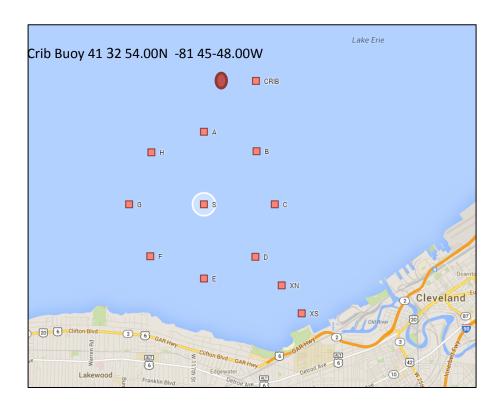

## **Ammendment 1 (first mark to Starboard)**

Edgewater Yacht Club – Cleveland Race Week Thursday June 22, 2017

Marks to be passed in the following order:

| Mark               | Approx. Bearing to Next Mark | Distance to Next Mark |
|--------------------|------------------------------|-----------------------|
| D - Start          | Displayed                    | 0.75                  |
| Orange tet to      | -                            | Approx. 0.75-1.0      |
| Starboard          |                              |                       |
| S to Starboard     | 020                          | 1.62                  |
| Crib Buoy to Star. | 090                          | 0.60                  |
| Crib to Starboard  | 148                          | 2.77                  |
| Main Harbor        | -                            | 1.61                  |
| Entrance           |                              |                       |
| Mather - Finish    | -                            |                       |